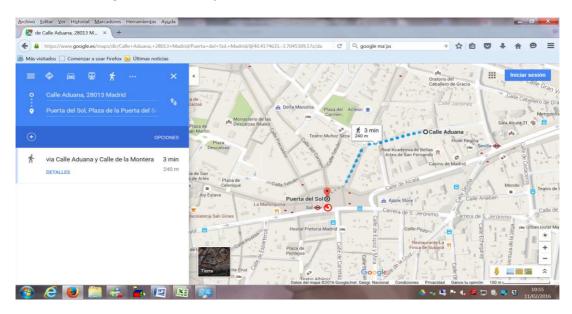

#### **HOTEL MARIA ELENA PALACE**

C/ Aduana, 19. Madrid

**TOTAL TIME: 30 minutes** 

You can take a taxi from the airport to the hotel. The usual rate can be between 30 or 40 euros.

How to get the University

From the Airport (Aeropuerto Adolfo Suarez Madrid-Barajas): take underground/subway, line 8 to **Nuevos Ministerios**. Here you have to change to the Train Line C4 (direction to Parla) or Line C4 (direction to Aranjuez) and stop in **Sol** station.

Estimated travel time from airport to hotel using public transportation:

1. UNDERGROUND/ SUBWAY, line 8: 12 minutes

2. Train Nuevos Ministerios - Sol: 8 minutes

3. From Sol station to the hotel: 5 minutes walking