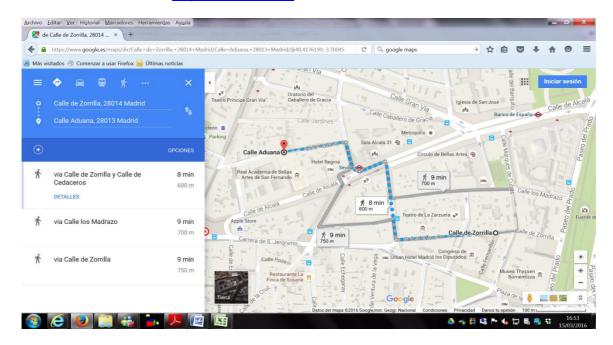

## **CONFERENCE DINNER:**

Asador Zerain: <a href="http://www.restaurante-vasco-zerain-sidreria.es/index">http://www.restaurante-vasco-zerain-sidreria.es/index</a> en.html

ADDRESS: Calle Quevedo n. 3, 28014 Madrid Center (District of Las Cortes / Las Letras)