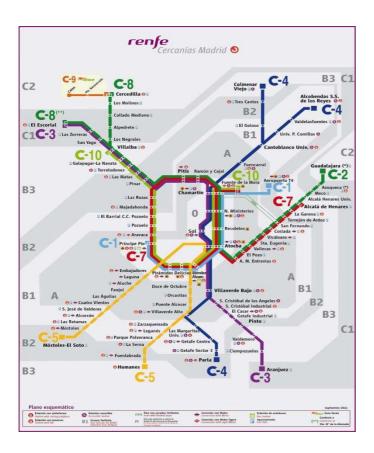

- Map of the Campus:

- Map of the underground/subway:

- Map of the train ("CERCANÍAS")

From the Airport (Aeropuerto Adolfo Suarez Madrid-Barajas): take underground/subway, line 8 to **Nuevos Ministerios**. Here you have to change to the Train Line C4 (direction to Parla) or Line C4 (direction to Aranjuez) and stop in **Sol** station.

- Train **Sol- Las Margaritas (Getafe)**: Take the train (LINE C4 direction to Parla) and stop in Las Margaritas (Getafe).
- Then, you have to walk for about 10 minutes to the Economics Department (building number 15)
- **NOTE**: a person from our Department will meet you at the hotel lobbying at 08:20 on Thursday, April 7 to take you to the University. We will provide you train tickets.