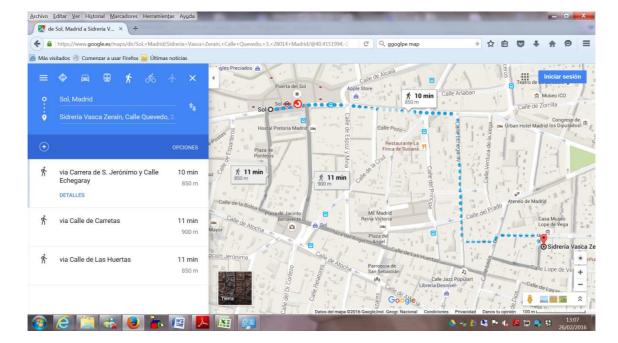

## **CONFERENCE DINNER:**

Asador Zerain: <a href="http://www.restaurante-vasco-zerain-sidreria.es/index">http://www.restaurante-vasco-zerain-sidreria.es/index</a> en.html

ADDRESS: Calle Quevedo n. 3, 28014 Madrid Center (District of Las Cortes / Las Letras)