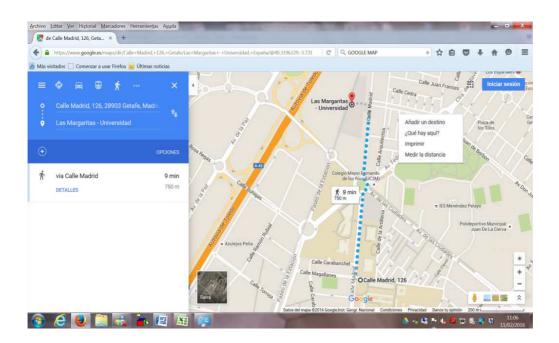

- Train **Sol- Las Margaritas (Getafe)**: Take the train (LINE C4 direction to Parla) and stop in Las Margaritas (Getafe).
- Then, you have to walk for about 10 minutes to the Economics Department (building number 15)
- **NOTE**: a person from our Department will meet you at the hotel lobbying at 08:20 on Thursday, April 7 to take you to the University. We will provide you train tickets.