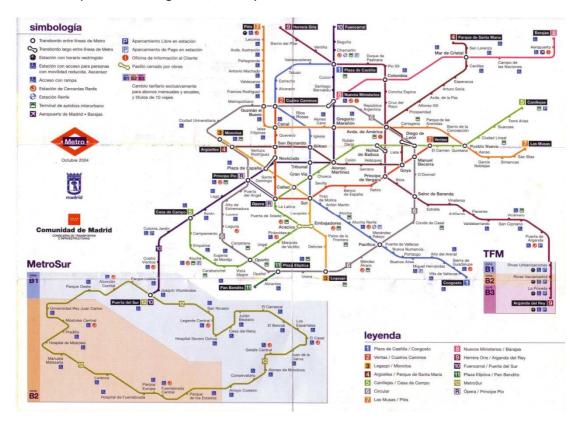

From the Airport (Aeropuerto Adolfo Suarez Madrid-Barajas): take underground/subway, line 8 to **Nuevos Ministerios**. Here you have to change to the Train Line C4 (direction to Parla) or Line C4 (direction to Aranjuez) and stop in **Sol** station.

Estimated travel time from airport to hotel using public transportation:

1. UNDERGROUND/ SUBWAY, line 8: 12 minutes

2. Train Nuevos Ministerios - Sol: 8 minutes

3. From Sol station to the hotel: 5 minutes walking

- Map of the Campus:

- Map of the underground/subway:

- Map of the train ("CERCANÍAS")