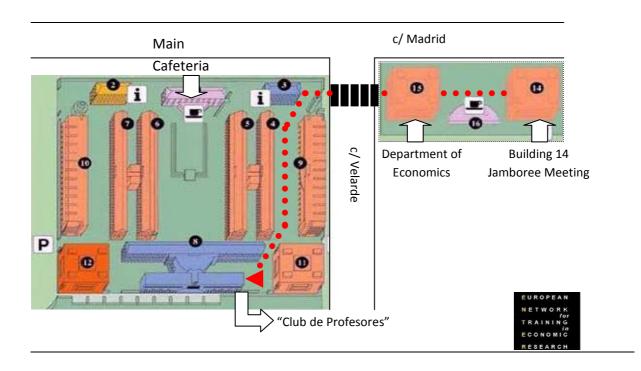

- Map of the Campus:

- Map of the underground/subway:

- Map of the train ("CERCANÍAS")