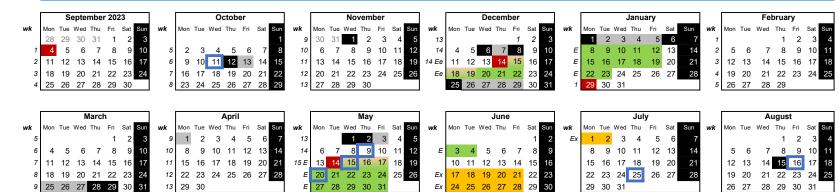

## ACADEMIC CALENDAR YEAR 2023/24 BACHELOR'S DEGREES

| State and regional holidays (provisional)                                          |                   |  |  |  |  |  |
|------------------------------------------------------------------------------------|-------------------|--|--|--|--|--|
| 2023: Oct 12; Nov 1; Dec; 6, 8, 25 // 2024: Jan 1, 6; Mar 28, 29; May 1, 2; Aug 15 |                   |  |  |  |  |  |
| Local holidays (provisional)                                                       |                   |  |  |  |  |  |
| Getafe                                                                             | May 9 and 20      |  |  |  |  |  |
| Leganés:                                                                           | Oct 11 and Aug 16 |  |  |  |  |  |
| Colme:                                                                             | May 15 and Jul 25 |  |  |  |  |  |
|                                                                                    |                   |  |  |  |  |  |
| Non-school days (provisional)                                                      |                   |  |  |  |  |  |
|                                                                                    | Oct 13            |  |  |  |  |  |
| Dec 7                                                                              |                   |  |  |  |  |  |
| Dec 25 to Jan 5                                                                    |                   |  |  |  |  |  |
| Mar 25 to Apr 1                                                                    |                   |  |  |  |  |  |
| May 3                                                                              |                   |  |  |  |  |  |

|    |                                                                    | 1st SEMESTER  | 2nd SEMESTER    |  |
|----|--------------------------------------------------------------------|---------------|-----------------|--|
|    | WELCOME EVENTS, CURSOS CERO                                        | Sep 1 to 08   |                 |  |
|    | START OF CLASSES                                                   | Sep 04        | Jan 29          |  |
|    | END OF CLASSES                                                     | Dec 14        | May 14          |  |
| Ee | Early Ordinary EXAMS Tutorial Sessions TO BE DECIDED BY THE SCHOOL | Dec 15 and 19 |                 |  |
| Ee | Early Ordinary EXAMS and mobility                                  | Dec 20 to 22  |                 |  |
| Е  | 1st semester Ordinary EXAMS                                        | Jan 8 to 23   |                 |  |
| E  | Ordinary EXAMS Tutorial Sessions TO BE DECIDED BY THE SCHOOL       |               | May 15 to 17    |  |
| Е  | 2nd semester Ordinary EXAMS                                        |               | May 20 to Jun 4 |  |
| Ex | Extraordinary EXAMS                                                | Jun 17 to     | Jun 17 to Jul 2 |  |